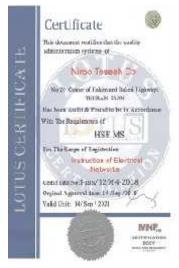

## 2- Safety Certificate (HSE):

The HSE certification reduces work-related hazards by identifying and controlling risks associated with the organization's activities and reducing or controlling environmental pollutants.

## **Safety Certificate:**

A certificate of safety certification has recently been issued by the Ministry of Cooperation, Labor and Social Welfare and independent from the Institute for Standardization and Industrial Research. Power Development Co. has succeeded in obtaining a safety certificate in order to maintain the safety principles and reduce the risk of potential hazards.