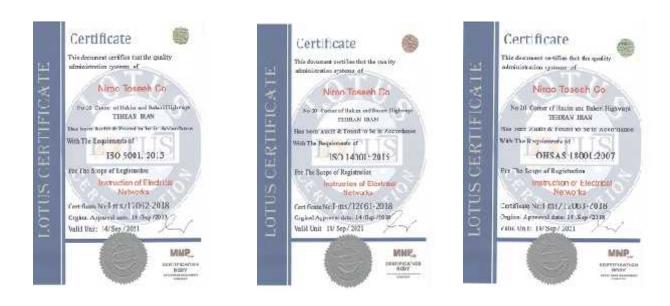

Nirootoseeh Co. has been successful in obtaining the certificate of Integrated Management Systems (IMS) since 2015, including three ISO9001, ISO14000 and OHSAS18001 standards, as well as the HSE-MS certification in the field of construction and development of power networks from LOTUS Sweden, which will focus on your attention:

# 1- Certificate of Integrated Management System Integrated Management System:

With the ever-increasing development and growing trend of organizations to deploy management systems tailored to organizational goals and at the request of their customers and stakeholders, the logic of simultaneously deploying multiple management systems was comprehensively addressed to ISO 9001 Quality Management System, Management System Environment ISO 14001, Occupational Safety and Health Management System OHSAS 18001, Energy Management System ISO 50001.

## 2- Safety Certificate (HSE):

The HSE certification reduces work-related hazards by identifying and controlling risks associated with the organization's activities and reducing or controlling environmental pollutants.